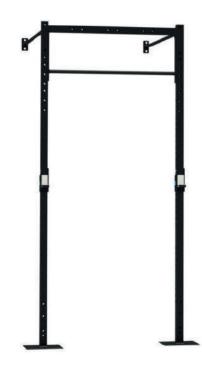

## 1 Station Squat Rig (Wall Mounted)

The Gym Gear Wall-Mounted 1 Station Squat Rig provides the base for any functional training set up.

The 1 Station Squat Rig can be used as a cost-effective solution for suspension training, a replacement for Olympic Benches, a small group training system with a variety of stations, or anything else you desire.

## Technical Specifications

| Rating     | Commercial                            |  |
|------------|---------------------------------------|--|
| Tubing     | 60 x 60 x 3 (mm) upright steel tubing |  |
| Dimensions | L 120 x W 182 x H 250 (cm)            |  |

## **Key Features**

| Superior Steel                   | • |
|----------------------------------|---|
| Personal Customisation Available | • |
| 2 x Basic Upright (250cm)        | • |
| 1 x Basic Pull Up Frame (108cm)  | • |
| 2 x Monkey Bars (168cm inc logo) | • |
| 1 x J-Hooks (Pair)               | • |
| More Attachments Available       | • |