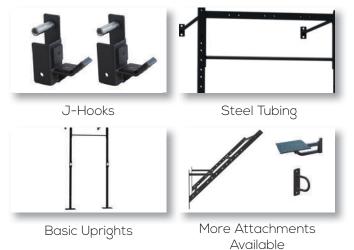

Our squat rigs are built to last, constructed from high gauge steel tubing with a 3mm thickness they can withstand the heavy use of any commercial premise.

To ensure you have full flexibility with your squat rig, the system is compatible with a range of Gym Gear accessories, allowing you to use your rig for all sorts of applications.

## **Key Features**

| Superior Steel                   | • |
|----------------------------------|---|
| Personal Customisation Available | • |
| 2 x Basic Upright (250cm)        | • |
| 1 x Basic Pull Up Frame (108cm)  | • |
| 2 x Monkey Bars (168cm inc logo) | • |
| 1 x J-Hooks (Pair)               | • |
| More Attachments Available       | • |