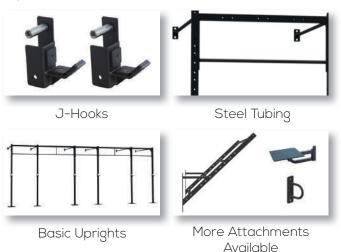

Our squat rigs are built to last, constructed from high gauge steel tubing with a 3mm thickness they can withstand the heavy use of any commercial premise.

To ensure you have full flexibility with your squat rig, the system is compatible with a range of Gym Gear accessories, allowing you to use your rig for all sorts of applications.

## **Key Features**

| Superior Steel                   | • |
|----------------------------------|---|
| Personal Customisation Available | • |
| 6 x Basic Upright (250cm)        | • |
| 3 x Basic Pull Up Frame (108cm)  | • |
| 2 x Basic Pull Up Frame (168cm)  | • |
| 6 x Monkey Bars (168cm inc logo) | • |
| 3 x J-Hooks (Pair)               | • |
| More Attachments Available       | • |