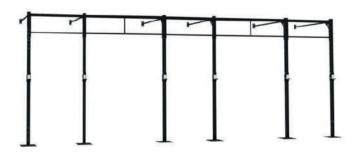

## 3 Station Squat Rig + 2 x Extensions (Wall Mounted)

The Gym Gear Wall-Mounted 3 Station Squat Rig provides the base for any functional training set up.

The 3 Station Squat Rig can be used as a cost-effective solution for suspension training, a replacement for Olympic Benches, a small group training system with a variety of stations, or anything else you desire.

The squat rig setups are completely modular in design, meaning it can be extended as your business grows and expands.

## **Technical Specifications**

| Rating     | Commercial                            |  |
|------------|---------------------------------------|--|
| Tubing     | 60 x 60 x 3 (mm) upright steel tubing |  |
| Dimensions | L 712 x W 182 x H 250 (cm)            |  |