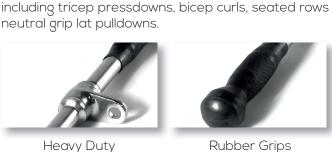

## 50cm / 20" Straight Bar

Enhance your weight-training experience with our premium quality cable attachment range, ideal for use with any Gym Gear adjustable pulley machine or multi-gym.

Chrome plated solid steel construction and high quality welding ensure optimum durability, whilst the rubber grip handles provide maximum user comfort.

## **Key Features**

| Heavy duty design                                                                                                        | • |
|--------------------------------------------------------------------------------------------------------------------------|---|
| Chrome plated solid steel construction                                                                                   | • |
| For use with weight stack cable equipment                                                                                | • |
| Rubber grips for comfort                                                                                                 | • |
| The Straight bar is ideal for a variety of exercises including tricep pressdowns, bicep curls and upright / seated rows. | • |