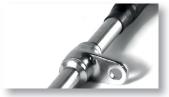

## 50cm / 20" Straight Bar

Enhance your weight-training experience with our premium quality cable attachment range, ideal for use with any Gym Gear adjustable pulley machine or multi-gym.

Chrome plated solid steel construction and high quality welding ensure optimum durability, whilst the rubber grip handles provide maximum user comfort.

## **Key Features**

| Heavy duty design                                                                                                        | • |
|--------------------------------------------------------------------------------------------------------------------------|---|
| Chrome plated solid steel construction                                                                                   | • |
| For use with weight stack cable equipment                                                                                | • |
| Rubber grips for comfort                                                                                                 | • |
| The Straight bar is ideal for a variety of exercises including tricep pressdowns, bicep curls and upright / seated rows. | • |