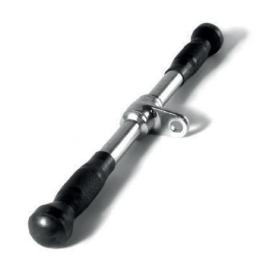

## 50cm / 20" Straight Bar

Enhance your weight-training experience with our premium quality cable attachment range, ideal for use with any Gym Gear adjustable pulley machine or multi-gym.

Chrome plated solid steel construction and high quality welding ensure optimum durability, whilst the rubber grip handles provide maximum user comfort.

The Multi Exercise bar is ideal for a variety of exercises including tricep pressdowns, bicep curls, seated rows and

## **Key Features**

| Heavy duty design                                                                                                        | • |
|--------------------------------------------------------------------------------------------------------------------------|---|
| Chrome plated solid steel construction                                                                                   | • |
| For use with weight stack cable equipment                                                                                | • |
| Rubber grips for comfort                                                                                                 | • |
| The Straight bar is ideal for a variety of exercises including tricep pressdowns, bicep curls and upright / seated rows. | • |