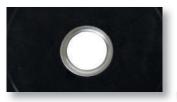

## **Black Bumper Plates**

The Gym Gear Black Rubber Bumper Olympic Plates are considered the gold standard in bumper plate design.

Solid, dependable and fantastic value, our Black Rubber Bumper Plates are designed to withstand repeated dropping making them ideal for Olympic Lifting, Powerlifting, CrossFit and other heavy duty weightlifting environments.





Heavy Duty



Stainless Steel Inner Ring





Durable design



## **Technical Specifications**

| Rating               | Commercial               |
|----------------------|--------------------------|
| Material             | Rubber & Stainless Steel |
| Weights<br>available | 5, 10, 15, 20 and 25kg   |

## **Key Features**

| Durable design for heavy-duty weight lifting                                        | • |
|-------------------------------------------------------------------------------------|---|
| Rubber coating protects equipment and floors                                        | ٠ |
| Rubber coating protects against rust                                                | • |
| Rubber coating reduces impact noise                                                 | • |
| Stainless steel inner r