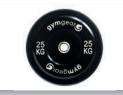

## **Black Bumper Plates**

The Gym Gear Black Rubber Bumper Olympic Plates are considered the gold standard in bumper plate design.

Solid, dependable and fantastic value, our Black Rubber Bumper Plates are designed to withstand repeated dropping making them ideal for Olympic Lifting, Powerlifting, CrossFit and other heavy duty weightlifting environments.