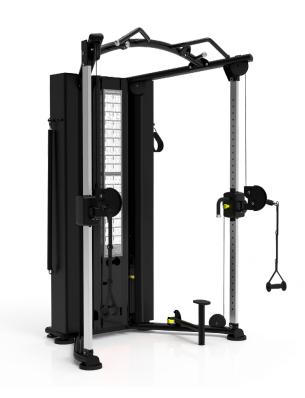

## Platinum Series, Dual Adjustable Pulley

The Platinum Series Dual Adjustable Pulley permits complete freedom of motion, allowing for a nearly endless variety of resistance training options, increasing users strength, power, co-ordination and balance. The multi-functional, compact design makes the Dual Adjustable Pulley the perfect addition to any fitness facility.

## **Technical Specifications**

Exercise Placard

| Rating         | Commercial                                                |
|----------------|-----------------------------------------------------------|
| Adjustments    | Adjustable Pulley Height                                  |
| Upholstery     | Black moulded PU foam                                     |
| Tubing         | 3mm thick, electrostatic powder-coated steel tubing       |
| Pulley Ration  | 2:1                                                       |
| Weight Stack   | 2 x 91kg<br>2 x 200lbs                                    |
| Product Weight | 165kg<br>364lbs                                           |
| Dimensions     | L 162 x W 137 x H 227cm<br>L 63.7 x W 53.9 x H 89.3inches |

## **Key Features**

| Space-efficient / Low profile design                                                                                              | • |
|-----------------------------------------------------------------------------------------------------------------------------------|---|
| Strong, durable and high-quality frame -<br>3mm thick electrostatic powder-coated steel<br>tubing                                 | • |
| Anti-corrosion coated and polished steel<br>guide rod - prevents rusting and ensures<br>smooth motion                             | • |
| Injection moulded translucent shroud (3.2mm) ensures ultra durability and non-deformation                                         | • |
| Patented ergonomic polyurethane handle<br>design and moulded polyurethane foam<br>upholstery - ensures user comfort and<br>safety | • |
| Signature cable and belt drive mechanisms - ensures ultra durability and long service life                                        | • |
| Patented 3-linkage seat adjustment - accomodates users of all size                                                                | • |
| Weight stack - 5lbs increments to meet users specific requirements                                                                | • |
| All Dynamic components are sheilded for safety purposes                                                                           | • |