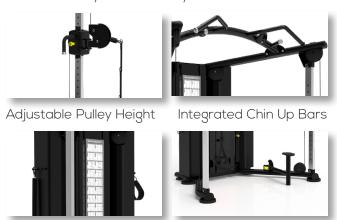

## **Key Features**

| Space-efficient / Low profile design                                                                                              | • |
|-----------------------------------------------------------------------------------------------------------------------------------|---|
| Strong, durable and high-quality frame -<br>3mm thick electrostatic powder-coated steel<br>tubing                                 | • |
| Anti-corrosion coated and polished steel<br>guide rod - prevents rusting and ensures<br>smooth motion                             | • |
| Injection moulded translucent shroud (3.2mm) ensures ultra durability and non-deformation                                         | • |
| Patented ergonomic polyurethane handle<br>design and moulded polyurethane foam<br>upholstery - ensures user comfort and<br>safety | • |
| Signature cable and belt drive mechanisms - ensures ultra durability and long service life                                        | • |
| Patented 3-linkage seat adjustment - accomodates users of all size                                                                | • |
| Weight stack - 5lbs increments to meet users specific requirements                                                                | • |
| All Dynamic components are sheilded for safety purposes                                                                           | • |