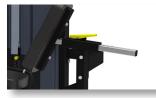

The specially designed Pro Series, Leg Press allows the user to strengthen the legs from a comfortable sitting position. With an easy weight selection using a selector pin and an easily adjustable back pad, this gives the user the utmost comfort and ease to train.

Adjustable Back Pad

Easy Weight Selection

**Technical Specifications** 

Exercise Placard