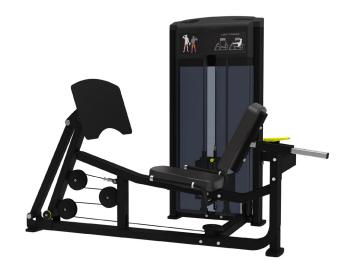

## Pro Series, Leg Press

This versatile line of strength equipment offers effective weight training solutions to maximise even the most compact spaces. Whether you are an experienced athlete or a complete beginner, all pieces in the Pro Series range are designed to offer a quick, straightforward and easy access workout.

The specially designed Pro Series, Leg Press allows the user to strengthen the legs from a comfortable sitting position. With an easy weight selection using a selector pin and an easily adjustable back pad, this gives the user the utmost comfort and ease to train.

Adjustable Back Pad

Easy Weight Selection

**Technical Specifications** 

Exercise Placard

## **Key Features**

| Large foot support to increase exercise variety range.                                                                                                   | • |
|----------------------------------------------------------------------------------------------------------------------------------------------------------|---|
| The Leg Press provides training to the user's<br>ankle via foot platform rotation, which<br>provides comprehensive training to the<br>user's lower body. | • |
| The back cushion can be adjusted and<br>tilted back, which makes training more<br>comfortable and ease the pressure of<br>training.                      | • |