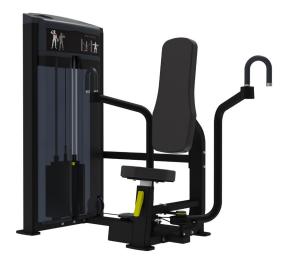

## Pro Series, Pec Deck

This versatile line of strength equipment offers effective weight training solutions to maximise even the most compact spaces. Whether you are an experienced athlete or a complete beginner, all pieces in the Pro Series range are designed to offer a quick, straightforward and easy access workout.

The specially designed Pro Series, Pec Deck allows users to train their chest muscles and triceps. With an easy weight selection using a selector pin and an easily adjustable seat pad, this gives the user the utmost comfort and ease to train.

Adjustable Seat Pad

Easy Weight Selection

**Technical Specifications** 

Exercise Placard

## **Key Features**

| The diverging designed pectoral machine<br>effectively works the muscle of the weak<br>side for the motion to be balanced with the<br>good side. | • |
|--------------------------------------------------------------------------------------------------------------------------------------------------|---|
| Adjustable seat accommodates different<br>users' height and arm length.                                                                          | • |
| The U shaped handlebar design provides<br>dual handlebar positions to accommodate<br>different users' needs.                                     | • |