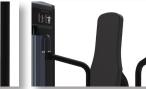

## Pro Series, Pec Deck

This versatile line of strength equipment offers effective weight training solutions to maximise even the most compact spaces. Whether you are an experienced athlete or a complete beginner, all pieces in the Pro Series range are designed to offer a quick, straightforward and easy access workout.

The specially designed Pro Series, Pec Deck allows users to train their chest muscles and triceps. With an easy weight selection using a selector pin and an easily adjustable seat pad, this gives the user the utmost comfort and ease to train.