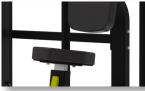

The specially designed Pro Series, Pec Deck allows users to train their chest muscles and triceps. With an easy weight selection using a selector pin and an easily adjustable seat pad, this gives the user the utmost comfort and ease to train.

Adjustable Seat Pad

Easy Weight Selection

**Technical Specifications** 

Exercise Placard