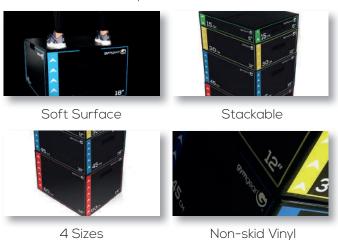

## **Soft Plyometric Boxes**

These 4 boxes are perfect for use with gym users & athletes it will decrease the stress on the joints when landing, as opposed to harder surfaces.

The Soft Plyo Boxes are made from a high-density foam and covered with hard wearing, non-skid vinyl, a key benefit is that the foam will absorb some of the impact during a landing. For many athletes and everyday clients, one of the potential downloads with plyo and jump training is the volume of stress going through the foot, ankle, knees and hips, these Soft Plyo Boxes decrease that problem.

## **Key Features**

| Soft surface reduces stress on joints during landing                                              | • |
|---------------------------------------------------------------------------------------------------|---|
| Boxes can be stacked on top of each other<br>and are held in place securely with Velcro<br>strips | • |
| Unique stackable design minimizes space required                                                  | • |
| Light and easier to move around                                                                   | • |
| High-density foam and covered with hard wearing, non-skid vinyl                                   | • |