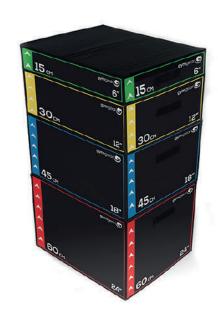

## **Technical Specifications**

| Rating        | Commercial                                          |
|---------------|-----------------------------------------------------|
| Sizes Include | 15cm / 6"<br>30cm / 14"<br>45cm / 18"<br>60cm / 24" |

## **Key Features**

| Soft surface reduces stress on joints during landing                                              | • |
|---------------------------------------------------------------------------------------------------|---|
| Boxes can be stacked on top of each other<br>and are held in place securely with Velcro<br>strips | • |
| Unique stackable design minimizes space required                                                  | • |
| Light and easier to move around                                                                   | • |
| High-density foam and covered with hard wearing, non-skid vinyl                                   | • |