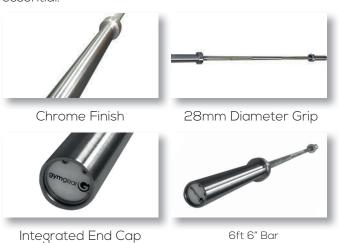

The Gym Gear ladies Olympic Lifting Bar is easier to grip for smaller hands with a 25mm grip diameter, and is 5kg lighter than standard Olympic bars weighing just 15kg. The bar is coated in hard chrome for increased durability has 6 bearings provide greater stability. With Power Lifting and Olympic Lifting markings for varied workouts. Perfect for all Olympic lifting exercises, especially deadlifts where a good grip is essential.

## **Technical Specifications**

| Rating     | Commercial             |
|------------|------------------------|
| Material   | Hardened chrome finish |
| Bar Weight | 15kg                   |
| Size       | 6ft 6" / 201 cm        |

## **Key Features**

| Made from alloy steel with a high tensile strength of 215,000PSI and Tested to 1000lbs | • |
|----------------------------------------------------------------------------------------|---|
| Hard chrome Sleeves with 6 bearings (4 needle bearings and 2 ball bearings)            | • |
| 1.2mm Mis-Pattern knurling                                                             | • |
| Thickness: 25mm                                                                        | • |
| Weight: 15kg                                                                           | • |
| Length: 201cm / 6ft 6                                                                  | • |