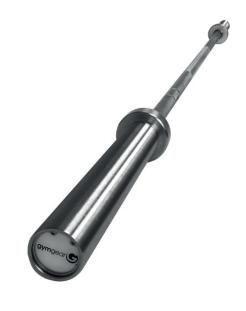

## **Womens Olympic Lifting Bar**

The Gym Gear ladies Olympic Lifting Bar is easier to grip for smaller hands with a 25mm grip diameter, and is 5kg lighter than standard Olympic bars weighing just 15kg.

The Gym Gear ladies Olympic Lifting Bar is easier to grip for smaller hands with a 25mm grip diameter, and is 5kg lighter than standard Olympic bars weighing just 15kg. The bar is coated in hard chrome for increased durability has 6 bearings provide greater stability. With Power Lifting and Olympic Lifting markings for varied workouts. Perfect for all Olympic lifting exercises, especially deadlifts where a good grip is essential.