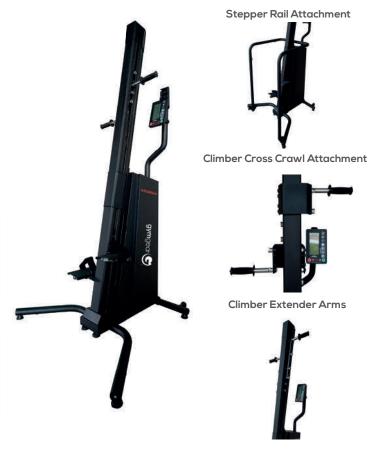

#### **Extra Attachments**

| Stepper Rail<br>Attachment           | Add a padded handle rail for customers to attach to existing Ascend 2.0 - Transforms the climbers base, making it more stable. Also gives you the option to use the machine as a stepper by resting your hands on the handle rail and only using your legs, just like a stepper. Adding this attachment makes this machine a 2 in 1 vertical climber and stepper! |
|--------------------------------------|-------------------------------------------------------------------------------------------------------------------------------------------------------------------------------------------------------------------------------------------------------------------------------------------------------------------------------------------------------------------|
| Climber<br>Cross Crawl<br>Attachment | This attachment converts the "standard pattern" elbow and knee on same side of body maintaining equal distance to a "cross crawl" with the elbow and knee being opposite to eachother.                                                                                                                                                                            |
| Climber<br>Extender Arms             | Add more height to your Ascend 2.0 by extending the max height of handlebars - Increases the max height of the handles by 276mm (11 inches) and adds 126mm to the Ascend 2.0 making the total height go from 2254mm in total height without the extender to 2380mm in total height with the extender.                                                             |