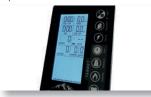

## **Display Specification**

| Display Type        | LCD Display                                                                                                                                                                                                        |
|---------------------|--------------------------------------------------------------------------------------------------------------------------------------------------------------------------------------------------------------------|
| Display<br>Feedback | 9 standard console read-outs on every mode:<br>Total Time, Speed, Workout time, Step length,<br>Distance, Pulse, Calories/Hr or Total Calories,<br>Interval and Resistance Level.                                  |
| Programmes          | (7+) Race / Opponent Programs, (4+) Interval<br>Programs based on time, Distance, Calories<br>or Steps, (4) Target / Goal Programs and the<br>ability to change between metric and imperial<br>meaurement settings |
| Connectivity        | Bluetooth                                                                                                                                                                                                          |