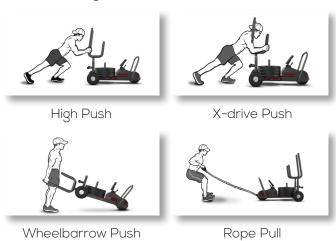

# **XT3 Plus Sled**

The Gym Gear XT3 Sled is an innovative training tool that brings conventional training and modern technology together to provide an advanced workout experience. It is intelligently designed to enhance strength and conditioning regimens with convenient, easy-to-use features and offers maximum durability to withstand even the most intense training sessions.

#### **Key Features**

| Magnetic resistance        | • |
|----------------------------|---|
| Backlit Display (optional) | • |
| Wheels for easy transport  | • |
| Heavy Duty Frame           | • |

Visit www.GymGear.co.uk Call 01772 428434 Email sales@GymGear.co.uk