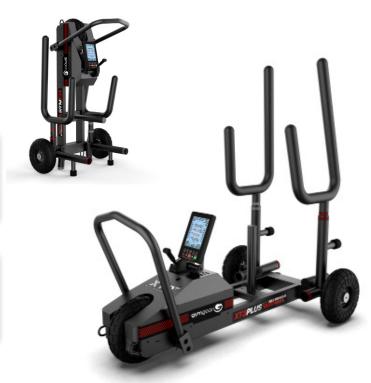

# **XT3 Plus Sled**

The Gym Gear XT3 Sled is an innovative training tool that brings conventional training and modern technology together to provide an advanced workout experience. It is intelligently designed to enhance strength and conditioning regimens with convenient, easy-to-use features and offers maximum durability to withstand even the most intense training sessions.

#### **Technical Specifications**

| Product Rating                     | Commercial                                        |  |
|------------------------------------|---------------------------------------------------|--|
| Resistance<br>Levels               | Adjustable magnetic resistance from levels 1 to 8 |  |
| Resistance<br>System               | Magnetic                                          |  |
| Product Weight                     | 46 KG                                             |  |
| Folded<br>Dimensions               | W71.4 x D 59.8 cm<br>W 714mm x D 598 mm           |  |
| Dimensions                         | L115 x W 71.4 x H 120.6 cm                        |  |
| Load Capacity<br>Sled              | 300kg / 660lbs                                    |  |
| Load<br>Capacity in<br>Wheelbarrow | 227kg / 500lbs                                    |  |
| Wheels                             | Solid Rubber Anti-Puncture                        |  |
|                                    |                                                   |  |

#### **Key Features**

| Magnetic resistance        | • |
|----------------------------|---|
| Backlit Display (optional) | • |
| Wheels for easy transport  | • |
| Heavy Duty Frame           | • |

Visit www.GymGear.co.uk Call 01772 428434 Email sales@GymGear.co.uk