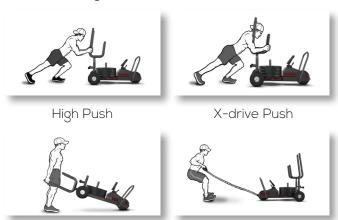

Rope Pull

## **Technical Specifications**

Wheelbarrow Push

| Product Rating       | Commercial                                        |  |
|----------------------|---------------------------------------------------|--|
| Resistance<br>Levels | Adjustable magnetic resistance from levels 1 to 8 |  |
| Resistance<br>System | Magnetic                                          |  |
| Product Weight       | 46 KG                                             |  |
| Folded<br>Dimensions | W71.4 x D 59.8 cm<br>W 714mm x D 598 mm           |  |
| Dimensions           | L115 x W 71.4 x H 120.6 cm                        |  |
| Wheels               | Solid Anti-Puncture                               |  |
|                      |                                                   |  |