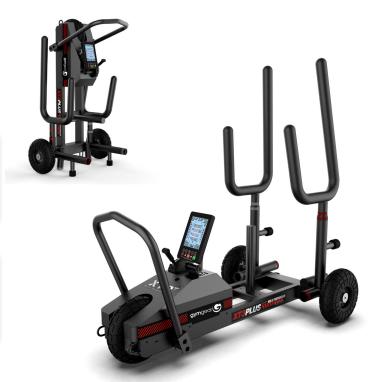

## **XT3 Plus Sled**

The Gym Gear XT3 Sled is an innovative training tool that brings conventional training and modern technology together to provide an advanced workout experience. It is intelligently designed to enhance strength and conditioning regimens with convenient, easy-to-use features and offers maximum durability to withstand even the most intense training sessions.

## **Technical Specifications**

Wheelbarrow Push

| Product Rating       | Commercial                                        |  |
|----------------------|---------------------------------------------------|--|
| Resistance<br>Levels | Adjustable magnetic resistance from levels 1 to 8 |  |
| Resistance<br>System | Magnetic                                          |  |
| Product Weight       | 46 KG                                             |  |
| Folded<br>Dimensions | W71.4 x D 59.8 cm<br>W 714mm x D 598 mm           |  |
| Dimensions           | L115 x W 71.4 x H 120.6 cm                        |  |
| Wheels               | Solid Anti-Puncture                               |  |
|                      |                                                   |  |

### **Key Features**

| Magnetic resistance        | • |
|----------------------------|---|
| Backlit Display (optional) | • |
| Wheels for easy transport  | • |
| Heavy Duty Frame           | • |

Visit www.GymGear.co.uk
Call 01772 428434
Email sales@GymGear.co.uk