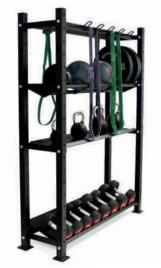

## 1.5m & 2m Modular Storage Racks

Our modular storage racks can be customised to suit your requirements with a choice of 2m high and 1.5m high sections alongside a choice of 4 types of storage shelf. The ball shelf can be used for storing medicine balls, slam balls, wall balls, swiss balls/gym balls and bumper plates. Our kettlebell shelf will store a variety of kettlebell sizes and styles. The dumbbells shelf is perfect for storing both hex and round dumbbells in rubber or urethane along with performance/sand bags. The rope hanging shelf is usually positioned at the top of the rack for hanging battle ropes and resistance bands from. The modular design means these racks can be extended as long as you require and can even go around corners.

## 1.5m Modular Storage Rack includes:

| 4 x 1.5m Upright Support Bars       | • |
|-------------------------------------|---|
| 2 x Connection Tubes                | • |
| 1x Ball / Bumper Plate Storage Tray | • |
| 1 x Kettlebell Storage Tray         | • |
| 1 x Rope / Band Hanger Tray         | • |

## 2m Modular Storage Rack includes:

| 4 x 2m Upright Support Bars          | • |
|--------------------------------------|---|
| 2 x Connection Tubes                 | • |
| 1 x Angled Dumbbell Storage Tray     |   |
| 2 x Ball / Bumper Plate Storage Tray | • |
| 1 x Kettlebell Storage Tray          | • |