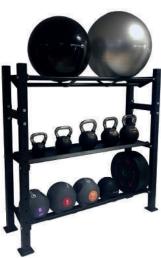

## 1.5m & 2m Modular Storage Racks

Our modular storage racks can be customised to suit your requirements with a choice of 2m high and 1.5m high sections alongside a choice of 4 types of storage shelf. The ball shelf can be used for storing medicine balls, slam balls, wall balls, swiss balls/gym balls and bumper plates. Our kettlebell shelf will store a variety of kettlebell sizes and styles. The dumbbells shelf is perfect for storing both hex and round dumbbells in rubber or urethane along with performance/sand bags. The rope hanging shelf is usually positioned at the top of the rack for hanging battle ropes and resistance bands from. The modular design means these racks can be extended as long as you require and can even go around corners.

## 1.5m Modular Storage Rack includes:

| 4 x 1.5m Upright Support Bars       | • |
|-------------------------------------|---|
| 2 x Connection Tubes                | • |
| 1x Ball / Bumper Plate Storage Tray | • |
| 1 x Kettlebell Storage Tray         | • |
| 1 x Rope / Band Hanger Tray         | • |