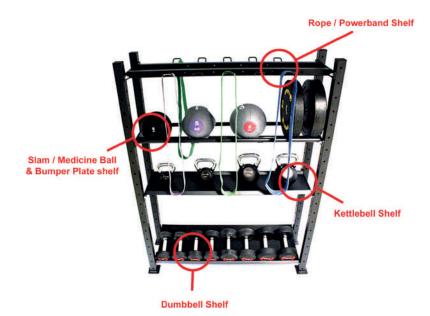

## 1.5m & 2m Modular Storage Racks

Our modular storage racks can be customised to suit your requirements with a choice of 2m high and 1.5m high sections alongside a choice of 4 types of storage shelf. The ball shelf can be used for storing medicine balls, slam balls, wall balls, swiss balls/gym balls and bumper plates. Our kettlebell shelf will store a variety of kettlebell sizes and styles. The dumbbells shelf is perfect for storing both hex and round dumbbells in rubber or urethane along with performance/sand bags. The rope hanging shelf is usually positioned at the top of the rack for hanging battle ropes and resistance bands from. The modular design means these racks can be extended as long as you require and can even go around corners.

## 1.5m Modular Storage Rack includes:

| 4 x 1.5m Upright Support Bars       | • |
|-------------------------------------|---|
| 2 x Connection Tubes                | • |
| 1x Ball / Bumper Plate Storage Tray | • |
| 1 x Kettlebell Storage Tray         | • |
| 1 x Rope / Band Hanger Tray         | • |

## 2m Modular Storage Rack includes:

| 4 x 2m Upright Support Bars          | • |
|--------------------------------------|---|
| 2 x Connection Tubes                 | • |
| 1 x Angled Dumbbell Storage Tray     |   |
| 2 x Ball / Bumper Plate Storage Tray | • |
| 1 x Kettlebell Storage Tray          | • |