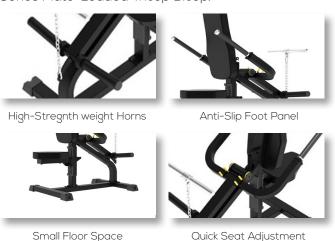

## **Key Features**

| Longer pushdown handle to meet the training needs of different groups                   | • |
|-----------------------------------------------------------------------------------------|---|
| The seat's quick adjustment function reduces time wasted changing settings between sets | • |
| Limiting mechanism to ensure the safety of the trainer                                  | • |
| High-strength engineering plastic barbell tube protective cover on weight horns         | • |