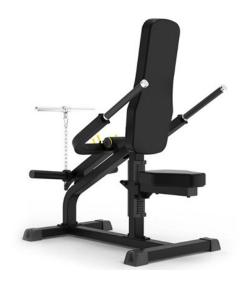

## Pro Series PL Bicep Tricep

Introducing the Pro Series Plate-Loaded Bicep Tricep from Gym Gear! Take your upper body workout to the next level with this high-quality fitness equipment. Designed for optimal strength and muscle development, the seated dip machine offers a challenging yet comfortable experience. Its plate-loaded system allows for adjustable resistance, catering to users of all fitness levels. With durable construction and ergonomic design, this equipment is a perfect addition to any gym or home workout space. Get ready to sculpt and strengthen your triceps, bicep and chest with the Pro Series Plate-Loaded Tricep Bicep.