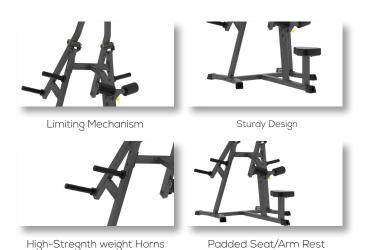

## **Key Features**

| Oversized leg pads to meet the training needs of different groups | • |
|-------------------------------------------------------------------|---|
| High-strength engineering plastic barbell tube protective cover   | • |
| Limiting mechanism to ensure the safety of the trainer            | • |
|                                                                   |   |
|                                                                   |   |
|                                                                   |   |