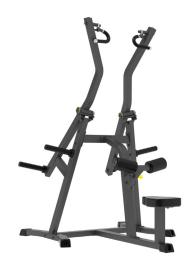

## Pro Series PL Lat Pulldown

The Pro Series Plate Loaded Lat Pulldown is a versatile machine for building upper body strength. It primarily targets the latissimus dorsi, biceps, and forearms. The secure leg pads keeps users firmly in place, providing stability during workouts. Its compact design makes it an excellent choice for personal training studios or home gyms, offering an efficient solution for comprehensive upper body training.