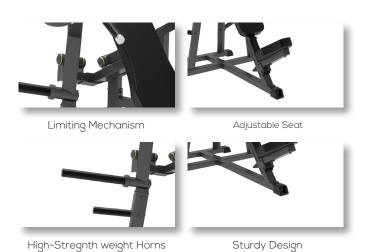

## **Key Features**

| Adjustable Seat                                                 | • |
|-----------------------------------------------------------------|---|
| High-strength engineering plastic barbell tube protective cover | • |
| Limiting mechanism to ensure the safety of the trainer          | • |
| the trumer                                                      |   |
|                                                                 |   |
|                                                                 |   |
|                                                                 |   |
|                                                                 |   |