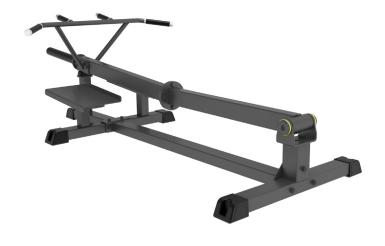

## Pro Series PL T-Bar Row

The Pro Series Plate Loaded T-Bar Row is a powerhouse for building upper body strength and muscle. This machine targets the back, specifically the latissimus dorsi, rhomboids, and trapezius muscles, while also engaging the biceps. It's equipped with a sturdy pin-locking mechanism for a secure grip, ensuring stability during intense workouts. Designed for space-efficiency, it's a perfect addition to personal training studios or home gyms, providing a compact yet powerful solution for comprehensive upper body training.

## **Technical Specifications**

| Rating              | Commercial                                                    |
|---------------------|---------------------------------------------------------------|
| Adjustments         | Adjustable Handles                                            |
| Loading<br>Capacity | 100kg per weight peg (200kg total)                            |
| Max User<br>Weight  | 150kg<br>330lbs                                               |
| Dimensions          | L 207.9 x W 90.8 x H 63.5 cm<br>L 81.9 x W 35.7 x H 25 inches |
|                     |                                                               |