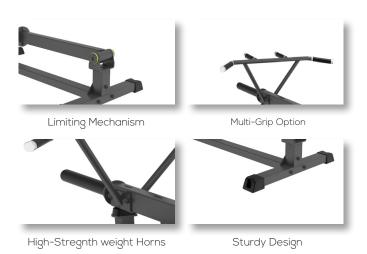

## **Key Features**

| High-strength engineering plastic barbell tube protective cover | • |
|-----------------------------------------------------------------|---|
|                                                                 |   |
| Limiting mechanism to ensure the safety of the trainer          | • |
| .                                                               | • |
|                                                                 |   |