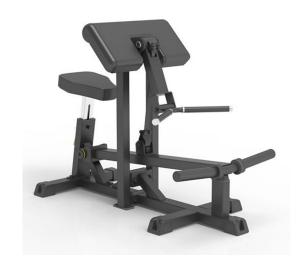

## Pro Series PL Bicep Curl

The Pro Series Plate Loaded Bicep Curl machine is a sturdy and effective device designed for targeted bicep training. With its adaptable seat, you can ensure comfort during your workout. The weight horns offer customization to your fitness level, and this machine is space-efficient compared to conventional selectorized equipment.