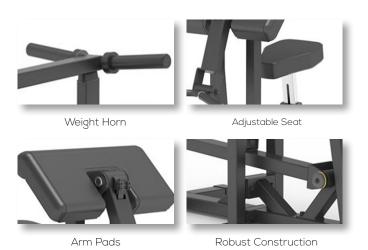

## Pro Series PL Bicep Curl

The Pro Series Plate Loaded Bicep Curl machine is a sturdy and effective device designed for targeted bicep training. With its adaptable seat, you can ensure comfort during your workout. The weight horns offer customization to your fitness level, and this machine is space-efficient compared to conventional selectorized equipment.

## **Key Features**

| The seat cushion is easily adjustable and can be operated with one hand.                                                                        | • |
|-------------------------------------------------------------------------------------------------------------------------------------------------|---|
| The inward angle of the handles is designed according to ergonomic principles.                                                                  | • |
| The belt-connected resistance system follows the muscle strength curve, effectively stimulating the target muscles during the exertion process. | • |