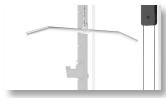

Seated Row

Lat Pulldown

Weight Horns

Easy to Attach

Dual-function attachments for high pulldown