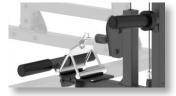

Seated Row

Lat Pulldown

Weight Horns

Easy to Attach

Dual-function attachments for high pulldown