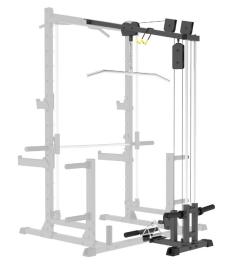

## Pro Series PL Lat Pulldown Seated Row Attatchment

The Pro Series Plate Loaded Half Cage Smith Machine offers an excellent blend of safety and performance. Its linear bearings ensure a remarkably smooth and seamless vertical bar motion, while the open, walkthrough design adds adaptability to this equipment. Pair it with a Pro Series Plate Loaded adjustable bench for a versatile setup that caters to all your workout requirements.

Seated Row

Lat Pulldown

Weight Horns

Easy to Attach