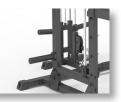

## Pro Series PL Lat Pulldown Seated Row Attatchment

The Pro Series Plate Loaded Half Cage Smith Machine offers an excellent blend of safety and performance. Its linear bearings ensure a remarkably smooth and seamless vertical bar motion, while the open, walkthrough design adds adaptability to this equipment. Pair it with a Pro Series Plate Loaded adjustable bench for a versatile setup that caters to all your workout requirements.





Seated Row



Lat Pulldown



Weight Horns



Easy to Attach

## **Technical Specifications**

| Rating              | Commercial                                                  |
|---------------------|-------------------------------------------------------------|
| Loading<br>Capacity | 200kg<br>440.9lbs                                           |
| Product Weight      | 38.6kg<br>85.1lbs                                           |
| Dimensions:         | L 145.1 x W 123.1 x H 230.7cm<br>L 57.1 x W 48.5 x H 90.8in |
|                     | 1                                                           |



Dual-function attachments for high pulldown



## **Key Features**