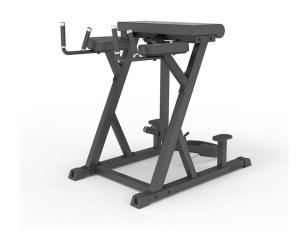

## Pro Series PL Reverse Hyper Extension

ntroducing the Pro Series Plate Loaded Reverse Hyperextension – a powerhouse for strengthening your lower back and glutes. Crafted for stability and comfort, this machine offers a dynamic range of motion. Its robust design ensures a secure workout, making it an essential addition to any strength training regimen.

Multi-Grip Handles

Large Pads for Comfort

Foot Pedals

Robust Construction

## **Key Features**

| The elbow pad sinks down, conforming to ergonomic design principles.                  | • |
|---------------------------------------------------------------------------------------|---|
| Equipped with foot pedals for easy user access to and from the machine.               | • |
| Soft wrist straps distribute force evenly on the ankles, reducing pressure sensation. | • |
|                                                                                       |   |