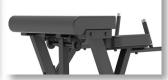

## Pro Series PL Reverse Hyper Extension

ntroducing the Pro Series Plate Loaded Reverse Hyperextension – a powerhouse for strengthening your lower back and glutes. Crafted for stability and comfort, this machine offers a dynamic range of motion. Its robust design ensures a secure workout, making it an essential addition to any strength training regimen.

Multi-Grip Handles

Large Pads for Comfort

Foot Pedals

Robust Construction