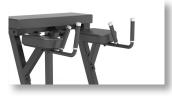

## Pro Series PL Reverse Hyper Extension

ntroducing the Pro Series Plate Loaded Reverse Hyperextension – a powerhouse for strengthening your lower back and glutes. Crafted for stability and comfort, this machine offers a dynamic range of motion. Its robust design ensures a secure workout, making it an essential addition to any strength training regimen.

Multi-Grip Handles

Large Pads for Comfort

Foot Pedals

Robust Construction