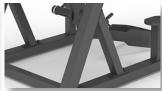

## **Technical Specifications**

| Rating              | Commercial                                               |
|---------------------|----------------------------------------------------------|
| Loading<br>Capacity | 100kg<br>220.5lbs                                        |
| Product Weight      | 66kg<br>145.5lbs                                         |
| Dimensions:         | L 131 x W 79.7 x H 115.3cm<br>L 51.6 x W 31.4 x H 45.4in |
|                     |                                                          |