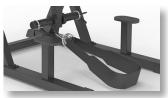

## **Key Features**

| The elbow pad sinks down, conforming to ergonomic design principles.                  | • |
|---------------------------------------------------------------------------------------|---|
| Equipped with foot pedals for easy user access to and from the machine.               | • |
| Soft wrist straps distribute force evenly on the ankles, reducing pressure sensation. | • |
|                                                                                       |   |