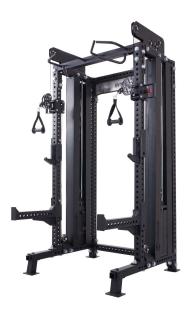

## Elite Series, DAP Half Rack Combo

Gym Gear Elite Series DAP Half Rack Combo offers premium functionality in limited spaces. It includes J-hooks, safety arms, plate storage, and a multi-grip chin-up bar. With 2 x 100kg weight stacks, the pulley system supports various exercises. Optional attachments available. Max load: 500kg. UHMW inserts protect your bar.

Safety Spotter Arms

2x 100kg Weight Stacks

**Technical Specifications** 

Commercial

286kg

630lbs

Black Powder Coated Finish

L 151.8 x W 134.2 x H 257cm

75x75mm 3mm Steel Tube, Laser Cut

6 x Olympic weight plate storage pins

L 59.76 x W 52.83 x H 98.35 inches

J-hooks/Safety Spotter Bars – 500kg

Rating

Finish

Tubing

Storage