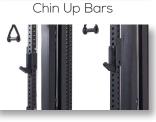

## Elite Series, DAP Half Rack Combo

Gym Gear Elite Series DAP Half Rack Combo offers premium functionality in limited spaces. It includes J-hooks, safety arms, plate storage, and a multi-grip chin-up bar. With 2 x 100kg weight stacks, the pulley system supports various exercises. Optional attachments available. Max load: 500kg. UHMW inserts protect your bar.