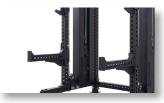

## Elite Series, DAP Half Rack Combo

Gym Gear Elite Series DAP Half Rack Combo offers premium functionality in limited spaces. It includes J-hooks, safety arms, plate storage, and a multi-grip chin-up bar. With 2 x 100kg weight stacks, the pulley system supports various exercises. Optional attachments available. Max load: 500kg. UHMW inserts protect your bar.

Safety Spotter Arms

2x 100kg Weight Stacks

**Technical Specifications** 

Commercial

286kg

630lbs

Black Powder Coated Finish

L 151.8 x W 134.2 x H 257cm

75x75mm 3mm Steel Tube, Laser Cut

6 x Olympic weight plate storage pins

L 59.76 x W 52.83 x H 98.35 inches

J-hooks/Safety Spotter Bars – 500kg

Rating

Finish

Tubing

Storage