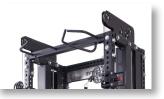

## Elite Series, DAP Half Rack Combo

Gym Gear Elite Series DAP Half Rack Combo offers premium functionality in limited spaces. It includes J-hooks, safety arms, plate storage, and a multi-grip chin-up bar. With 2 x 100kg weight stacks, the pulley system supports various exercises. Optional attachments available. Max load: 500kg. UHMW inserts protect your bar.

Safety Spotter Arms

2x 100kg Weight Stacks

**Technical Specifications** 

Commercial

286kg

630lbs

Black Powder Coated Finish

L 151.8 x W 134.2 x H 257cm

75x75mm 3mm Steel Tube, Laser Cut

6 x Olympic weight plate storage pins

L 59.76 x W 52.83 x H 98.35 inches

J-hooks/Safety Spotter Bars – 500kg

Rating

Finish

Tubing

Storage