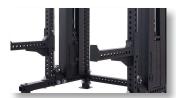

## Elite Series, DAP Half Rack Combo

Gym Gear Elite Series DAP Half Rack Combo offers premium functionality in limited spaces. It includes J-hooks, safety arms, plate storage, and a multi-grip chin-up bar. With 2 x 100kg weight stacks, the pulley system supports various exercises. Optional attachments available. Max load: 500kg. UHMW inserts protect your bar.

Safety Spotter Arms

2x 100kg Weight Stacks

**Technical Specifications** 

Commercial

286kg

630lbs

Black Powder Coated Finish

L 151.8 x W 134.2 x H 257cm

75x75mm 3mm Steel Tube, Laser Cut

6 x Olympic weight plate storage pins

L 59.76 x W 52.83 x H 98.35 inches

J-hooks/Safety Spotter Bars – 500kg

Rating

Finish

Tubing

Storage