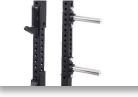

Safety Spotter Arms

6x Plate Horns

**Technical Specifications** 

Commercial

407lbs

Black Powder Coated Finish

3mm Steel Tube, Laser Cut

L 136 x W 206.3 x H 236 cm