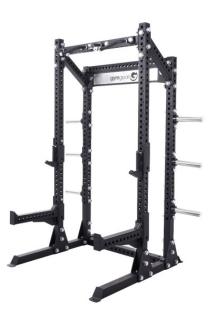

## Elite Series, Half Rack

Offering supreme functionality, high durability and an aesthetically sophisticated design, the Elite Series sets the benchmark for excellence in commercial selectorised strength equipment. The minimal space and budget requirements combined with the high performance, intuitive design of the Elite Series machines, makes them the perfect fit for any fitness facility and exerciser.

Safety Spotter Arms

6x Plate Horns

**Technical Specifications** 

Commercial

407lbs

Black Powder Coated Finish

3mm Steel Tube, Laser Cut

L 136 x W 206.3 x H 236 cm

6 x Olympic weight plate storage pins

L 59.76 x W 52.83 x H 98.35 inches

J-hooks/Safety Spotter Bars – 500kg

Rating

Finish

Tubing

Storage

Product Weight

Dimensions

Max Load

J-Hooks

## **Key Features**

| Space efficient design requires minimal floor space        | • |
|------------------------------------------------------------|---|
| Commercial grade, heavy duty steel frame                   | • |
| Black Powder Coated Finish                                 | • |
| Space saving design                                        | • |
| Stores Olympic weight plates of all sizes (1.25<br>– 25kg) | • |
| Anti-slip rubber feet to protect floor and equipment       | • |
|                                                            |   |
|                                                            |   |