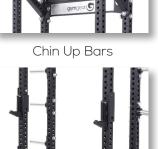

Safety Spotter Arms

6x Plate Horns

**Technical Specifications** 

Commercial

407lbs

Black Powder Coated Finish

3mm Steel Tube, Laser Cut

L 136 x W 206.3 x H 236 cm