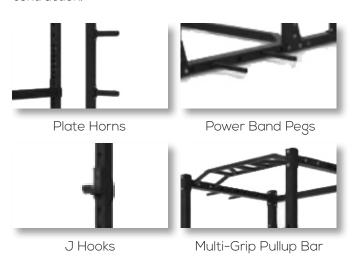

## Pro Series, Full Rack

Gym Gear's Pro Series Commercial Full Power Rack delivers commercial grade quality at exceptional value, including Weight Storage horns, J-Hooks, Safety Spotter Bars, Lower & Upper Band Pegs, and Multi Grip Chin Up Bar. Perfect for any gym or personal training facility.

Made from 2.5mm thick premium steel tube the Gym Gear Pro Series Full Power Rack is one of our most popular options. The J-hooks and Safety Spotter arms have UHMW inserts preventing any knurl damage to your bar. There are 8 Plate Storage Horns capable of storing over 400kg in weight plates. Lower and upper resistance band pegs allow for a diverse range of lifts with resistance bands to improve muscle contraction.

## **Key Features**

| High Strength Steel Frame | • |
|---------------------------|---|
| Space Saving Design       | • |
| Multi-Grip Pull Up Bar    | • |
| J-Hooks                   | • |
| Safety Spotter Arms       | • |
| Padded Rubber Feet        | • |
| Plate Horns               | • |
| Powerband Pegs            | • |
|                           |   |