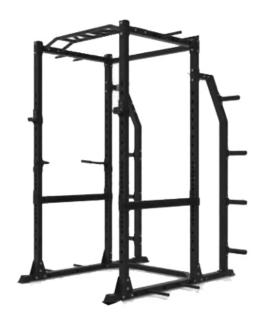

## Pro Series, Full Rack

Gym Gear's Pro Series Commercial Full Power Rack delivers commercial grade quality at exceptional value, including Weight Storage horns, J-Hooks, Safety Spotter Bars, Lower & Upper Band Pegs, and Multi Grip Chin Up Bar. Perfect for any gym or personal training facility.

Made from 2.5mm thick premium steel tube the Gym Gear Pro Series Full Power Rack is one of our most popular options. The J-hooks and Safety Spotter arms have UHMW inserts preventing any knurl damage to your bar. There are 8 Plate Storage Horns capable of storing over 400kg in weight plates. Lower and upper resistance band pegs allow for a diverse range of lifts with resistance bands to improve muscle contraction.

## **Technical Specifications**

| Rating       | Commercial                                                                                      |  |
|--------------|-------------------------------------------------------------------------------------------------|--|
| Frame        | 2.5mm Steel Tube with Black Powder Coated Finish                                                |  |
| Accessories  | Weight Storage, J-Hooks, Safety Spotters,<br>Lower & Upper Band Pegs, Multi Grip Chin Up<br>Bar |  |
| Max Load     | J-hooks/Safety Spotter Bars - 350kg                                                             |  |
| Weight Stack | 72.5 kg<br>160 lbs                                                                              |  |
| Dimensions   | L 132 x W 132.6 x H 255.3 cm<br>L 51.97 x W 52.20 x H 100.51 inches                             |  |
| Weight       | 120kg<br>264.5lbs                                                                               |  |
| Warranty     | 5 Years on main frame integrity/welds, 1 Year parts/accessories                                 |  |