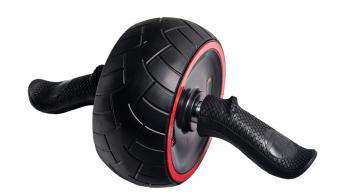

## Ab Wheel / Trainer Pro

Presenting our sturdy and dependable Ab Wheel Pro! Engineered to endure substantial pressure without any risk of breakage, this abdominal wheel enables seamless gliding on any surface, ensuring uninterrupted workout sessions.

Featuring grooves on the handles, our Ab Wheel ensures a secure grip for your fingers, preventing slips even during the most vigorous exercises.

Tread prevents slips

Grooved Handle

Left & Right Markings

Lightweight for easy storage