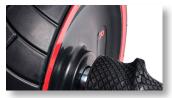

Featuring grooves on the handles, our Ab Wheel ensures a secure grip for your fingers, preventing slips even during the most vigorous exercises.

Tread prevents slips

Grooved Handle

Left & Right Markings

Lightweight for easy storage