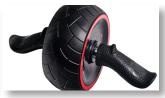

## Ab Wheel / Trainer Pro

Presenting our sturdy and dependable Ab Wheel Pro! Engineered to endure substantial pressure without any risk of breakage, this abdominal wheel enables seamless gliding on any surface, ensuring uninterrupted workout sessions.

Featuring grooves on the handles, our Ab Wheel ensures a secure grip for your fingers, preventing slips even during the most vigorous exercises.

Tread prevents slips

Grooved Handle

Left & Right Markings

Lightweight for easy storage