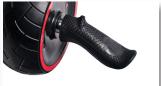

Featuring grooves on the handles, our Ab Wheel ensures a secure grip for your fingers, preventing slips even during the most vigorous exercises.

Tread prevents slips

Grooved Handle

Left & Right Markings

Lightweight for easy storage