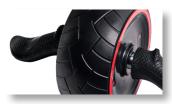

## Ab Wheel / Trainer Pro

Presenting our sturdy and dependable Ab Wheel Pro! Engineered to endure substantial pressure without any risk of breakage, this abdominal wheel enables seamless gliding on any surface, ensuring uninterrupted workout sessions.

Featuring grooves on the handles, our Ab Wheel ensures a secure grip for your fingers, preventing slips even during the most vigorous exercises.

Tread prevents slips

Grooved Handle

Left & Right Markings

Lightweight for easy storage