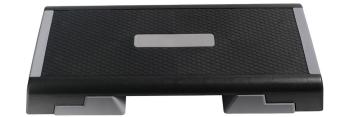

## **Aerobic Step**

Introducing the new Aerobic Step. Fantastic for commercial or at home use. Our aerobic step has three levels of height allowing you to mix up your workout. It's surface is highly durable, easy to clean and features an anti-slip grip to it.

Anti-Slip Surface

3 Different Heights

Custom Logo Options

Easy to use Clips

## **Key Features**

| Easy to Clean Surface                                              | • |
|--------------------------------------------------------------------|---|
| Multi-textured surface provides targeted grip & cushioned comfort  | • |
| 3 quick and easy 'click & lock' height adjustments: 15, 20 & 25 cm | • |
| Slip Resistant                                                     | • |
| Easy to Clean                                                      | • |
| Lightweight                                                        | • |
| Moisture Resistant                                                 | • |
|                                                                    |   |