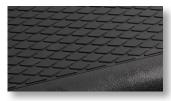

## **Aerobic Step**

Introducing the new Aerobic Step. Fantastic for commercial or at home use. Our aerobic step has three levels of height allowing you to mix up your workout. It's surface is highly durable, easy to clean and features an anti-slip grip to it.

## **Key Features**

| Easy to Clean Surface                                              | • |
|--------------------------------------------------------------------|---|
| Multi-textured surface provides targeted grip & cushioned comfort  | • |
| 3 quick and easy 'click & lock' height adjustments: 15, 20 & 25 cm | • |
| Slip Resistant                                                     | • |
| Easy to Clean                                                      | • |
| Lightweight                                                        | • |
| Moisture Resistant                                                 | • |
|                                                                    |   |