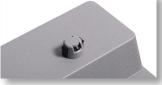

Anti-Slip Surface

3 Different Heights

Custom Logo Options

Easy to use Clips

## **Key Features**

| Easy to Clean Surface                                              | • |
|--------------------------------------------------------------------|---|
| Multi-textured surface provides targeted grip & cushioned comfort  | • |
| 3 quick and easy 'click & lock' height adjustments: 15, 20 & 25 cm | • |
| Slip Resistant                                                     | • |
| Easy to Clean                                                      | • |
| Lightweight                                                        | • |
| Moisture Resistant                                                 | • |
|                                                                    |   |