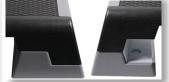

## **Aerobic Step**

Introducing the new Aerobic Step. Fantastic for commercial or at home use. Our aerobic step has three levels of height allowing you to mix up your workout. It's surface is highly durable, easy to clean and features an anti-slip grip to it.

## **Technical Specifications**

| Rating             | Commercial                       |
|--------------------|----------------------------------|
| Dimensions         | L 97.5 x W 37.5 x H15, 20 & 25cm |
| Weight             | 7.2kg / 15.8lbs                  |
| Max User<br>Weight | 120kg / 264.5lbs                 |

## **Key Features**

| Easy to Clean Surface                                              | • |
|--------------------------------------------------------------------|---|
| Multi-textured surface provides targeted grip & cushioned comfort  | • |
| 3 quick and easy 'click & lock' height adjustments: 15, 20 & 25 cm | • |
| Slip Resistant                                                     | • |
| Easy to Clean                                                      | • |
| Lightweight                                                        | • |
| Moisture Resistant                                                 | • |
|                                                                    |   |