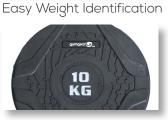

## **Key Features**

| Easy weight identification  Solid steel core and black rubber coating for ultimate durability  Knurled easy-grip handle | Simple, modern design that will suit any commercial or home gym | • |
|-------------------------------------------------------------------------------------------------------------------------|-----------------------------------------------------------------|---|
| ultimate durability •                                                                                                   | Easy weight identification                                      | • |
| Knurled easy-grip handle •                                                                                              | •                                                               | • |
| , , , , , , , , , , , , , , , , , , ,                                                                                   | Knurled easy-grip handle                                        | • |