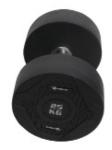

## **Pro Rubber Dumbbells Sets**

Dumbbells are a fantastic total-body conditioning tool, providing a fast and effective way to target every muscle group.

Our fully commercial Gym Gear Pro Rubber Dumbbells are made to last. The solid steel construction complete with Rubber coating makes for a strong, highly durable piece of kit that won't chip or

## **Key Features**

| Easy weight identification  Solid steel core and black rubber coating for ultimate durability  Knurled easy-grip handle | Simple, modern design that will suit any commercial or home gym | • |
|-------------------------------------------------------------------------------------------------------------------------|-----------------------------------------------------------------|---|
| ultimate durability •                                                                                                   | Easy weight identification                                      | • |
| Knurled easy-grip handle •                                                                                              | •                                                               | • |
| , , , , , , , , , , , , , , , , , , ,                                                                                   | Knurled easy-grip handle                                        | • |