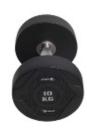

## **Pro Rubber Dumbbells Sets**

Dumbbells are a fantastic total-body conditioning tool, providing a fast and effective way to target every muscle group.

Our fully commercial Gym Gear Pro Rubber Dumbbells are made to last. The solid steel construction complete with Rubber coating makes for a strong, highly durable piece of kit that won't chip or

## **Key Features**

| Easy weight identification  Solid steel core and black rubber coating for ultimate durability  Knurled easy-grip handle | Simple, modern design that will suit any commercial or home gym | • |
|-------------------------------------------------------------------------------------------------------------------------|-----------------------------------------------------------------|---|
| ultimate durability •                                                                                                   | Easy weight identification                                      | • |
| Knurled easy-grip handle •                                                                                              | •                                                               | • |
| , , , , , , , , , , , , , , , , , , ,                                                                                   | Knurled easy-grip handle                                        | • |