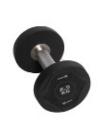

## **Pro Rubber Dumbbells Sets**

Dumbbells are a fantastic total-body conditioning tool, providing a fast and effective way to target every muscle group.

Our fully commercial Gym Gear Pro Rubber Dumbbells are made to last. The solid steel construction complete with Rubber coating makes for a strong, highly durable piece of kit that won't chip or

## **Key Features**

| Easy weight identification  Solid steel core and black rubber coating for ultimate durability  Knurled easy-grip handle | Simple, modern design that will suit any commercial or home gym | • |
|-------------------------------------------------------------------------------------------------------------------------|-----------------------------------------------------------------|---|
| ultimate durability •                                                                                                   | Easy weight identification                                      | • |
| Knurled easy-grip handle •                                                                                              | •                                                               | • |
| , , , , , , , , , , , , , , , , , , ,                                                                                   | Knurled easy-grip handle                                        | • |