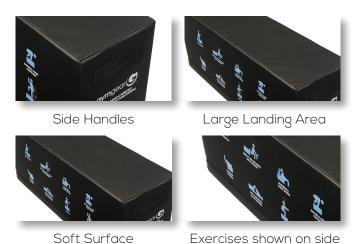

## Soft Plyometric Bench

The Soft Plyo Bench is made from a high-density foam and covered with hard wearing, non-skid vinyl, a key benefit is that the foam will absorb some of the impact during a landing. For many athletes and everyday clients, one of the potential down sides with plyo and jump training is the volume of stress going through the foot, ankle, knees and hips, the Soft Plyo Bench reduces this massivley.

Not only that its size allows for numerous more exercizes as shown on the side of the bench itself.

## **Key Features**

| Soft surface reduces stress on joints during landing            | • |
|-----------------------------------------------------------------|---|
| Side Handles for Transportation                                 | • |
| Dimensions allow for a multitude of exercises                   | • |
| Light and easier to move around                                 | • |
| High-density foam and covered with hard wearing, non-skid vinyl | • |