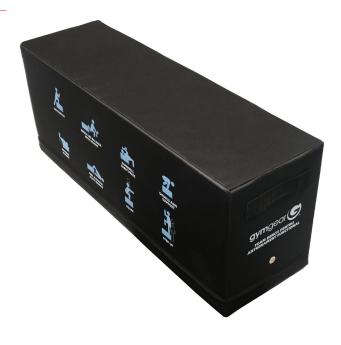

## Soft Plyometric Bench

The Soft Plyo Bench is made from a high-density foam and covered with hard wearing, non-skid vinyl, a key benefit is that the foam will absorb some of the impact during a landing. For many athletes and everyday clients, one of the potential down sides with plyo and jump training is the volume of stress going through the foot, ankle, knees and hips, the Soft Plyo Bench reduces this massivley.

Not only that its size allows for numerous more exercizes as shown on the side of the bench itself.

## **Technical Specifications**

| Rating       | Commercial                                    |
|--------------|-----------------------------------------------|
| Dimensions   | 100 x 40 x 30 cm<br>39.3 x 15.7 x 11.8 inches |
| Net Weight   | 18 kg<br>39.6 lbs                             |
| Gross Weight | 19 kg<br>41.8 lbs                             |