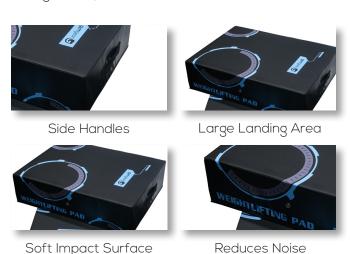

## **Key Features**

| Soft surface reduces stress on floor during landing             | • |
|-----------------------------------------------------------------|---|
| Side Handles for Transportation                                 | • |
| Soft Impact reduces noise                                       | • |
| Light and easy to move around                                   | • |
| High-density foam and covered with hard wearing, non-slip vinyl | • |