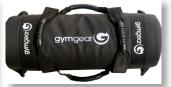

## **Power Bags**

Elevate your workout experience with our Gym Gear Power Bags!

Experience an exceptional selection of Gym Gear Power Bags that provide an excellent means to push your fitness limits, enhance endurance, and boost overall cardiovascular strength and physical power.

Functioning as a versatile alternative to medicine balls or dumbbells, these sandbags serve as highly effective and adaptable accessories for functional training. Opt for lighter bags to facilitate rapid, high-energy movements or select heavier bags for slower, more deliberate exercises.





Easy Weight Identification

1000d Material





Storage Rack

Multiple Handles



## **Technical Specifications**

| Rating               | Commercial                                               |
|----------------------|----------------------------------------------------------|
| Weights<br>Available | 5kg, 10kg, 15kg, 20kg, 25kg, 30kg & 35kg                 |
| Material             | Tear-Resistant PVC and PU Handles with a EPE foam lining |

## **Key Features**

| • |
|---|
| • |
| • |
| • |
| • |
| • |
| • |
| • |
|   |

Visit www.GymGear.co.uk
Call 01772 428434
Email sales@GymGear.co.uk