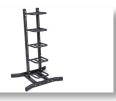

## **Power Bags**

Elevate your workout experience with our Gym Gear Power Bags!

Experience an exceptional selection of Gym Gear Power Bags that provide an excellent means to push your fitness limits, enhance endurance, and boost overall cardiovascular strength and physical power.

Functioning as a versatile alternative to medicine balls or dumbbells, these sandbags serve as highly effective and adaptable accessories for functional training. Opt for lighter bags to facilitate rapid, high-energy movements or select heavier bags for slower, more deliberate exercises.





Easy Weight Identification

1000d Material





Storage Rack

Multiple Handles



## **Technical Specifications**

| Rating               | Commercial                                               |
|----------------------|----------------------------------------------------------|
| Weights<br>Available | 5kg, 10kg, 15kg, 20kg, 25kg, 30kg & 35kg                 |
| Material             | Tear-Resistant PVC and PU Handles with a EPE foam lining |

## **Key Features**

| • |
|---|
| • |
| • |
| • |
| • |
| • |
| • |
| • |
|   |

Visit www.GymGear.co.uk
Call 01772 428434
Email sales@GymGear.co.uk