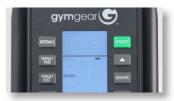

#### **Display Specification**

|                           | Time, Distance, Calories, Speed, Watts, RPM,<br>Heart Rate, |
|---------------------------|-------------------------------------------------------------|
| Programmes                | 4 Target & 3 Interval                                       |
| Bluetooth<br>Connectivity | Apps include: iConsole, Kinomap and Zwift                   |