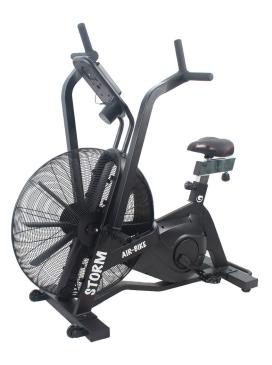

# Storm Air Bike

The Gym Gear Storm Airbike is perfect for intense fullbody cardio workouts. Its unique air resistance engages arms and legs, providing a full-body workout. Resistance grows with speed for a tailored challenge. Designed for commercial use, it blends durability with comfort.

**Backlit Display** 

Adjustable Seat

Foot Pegs for Upper Body Workout

Multi Grip Handles