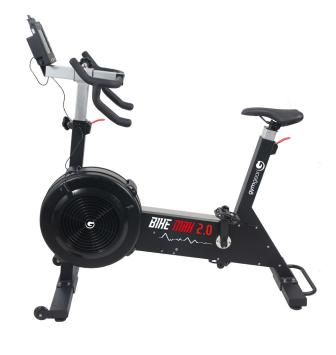

# Bike Max 2.0

The Bike Max 2.0 offers a fantastic workout using air resistance. A sturdy frame and great levels of resistance offer a fantastic workout for anyone that enjoys cycling.

Its screen is simple to use and offers Bluetooth connectivity to various apps to help track your workouts.