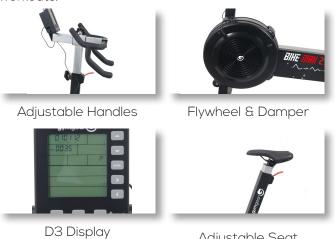

Adjustable Seat

# **Display Specification**

| Display             | D3 Monitor                                                                                                                                     |
|---------------------|------------------------------------------------------------------------------------------------------------------------------------------------|
| Display<br>Feedback | Time, RPM, Time/Ikm, Cycle, Watts, AVG Watts,<br>Drag Factor, Heart Rate, Total Distance, Calo-<br>ries, Calories /HR, Split, Memory, Programs |
| Connectivity        | Bluetooth FTMS protocal, App: Kinomap, D-fit                                                                                                   |
|                     |                                                                                                                                                |