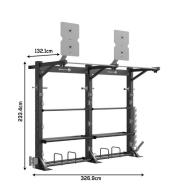

## **Technical Specifications**

| Dimensions (Per<br>Single Unit)          | L 132.1 x W 172.6 x H 233.4 cm<br>L 60.7 x W 67.9 x H 91.8 inches                                                                                             |
|------------------------------------------|---------------------------------------------------------------------------------------------------------------------------------------------------------------|
| Tubing                                   | 3mm                                                                                                                                                           |
| Accessories<br>Available                 | Training Plate Storage, Dumbbell/Kettlebell<br>Storage, Ball Storage, Barbell Storage, Wall<br>Ball Target, Landmine Attachment, Vertical<br>Dumbbell Storage |
| Total Height<br>with Wall Ball<br>Target | 315.5cm / 124.2 inches<br>(Wall Ball Target Height: 82.1cm)                                                                                                   |