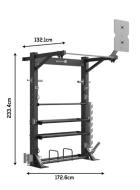

## **Technical Specifications**

| Dimensions (Per<br>Single Unit)          | L 132.1 x W 172.6 x H 233.4 cm<br>L 60.7 x W 67.9 x H 91.8 inches                                                                                             |
|------------------------------------------|---------------------------------------------------------------------------------------------------------------------------------------------------------------|
| Tubing                                   | 3mm                                                                                                                                                           |
| Accessories<br>Available                 | Training Plate Storage, Dumbbell/Kettlebell<br>Storage, Ball Storage, Barbell Storage, Wall<br>Ball Target, Landmine Attachment, Vertical<br>Dumbbell Storage |
| Total Height<br>with Wall Ball<br>Target | 315.5cm / 124.2 inches<br>(Wall Ball Target Height: 82.1cm)                                                                                                   |