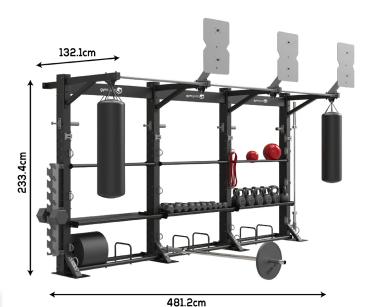

## **Technical Specifications**

| Dimensions (Per<br>Single Unit)          | L 132.1 x W 172.6 x H 233.4 cm<br>L 60.7 x W 67.9 x H 91.8 inches                                                                                             |
|------------------------------------------|---------------------------------------------------------------------------------------------------------------------------------------------------------------|
| Tubing                                   | 3mm                                                                                                                                                           |
| Accessories<br>Available                 | Training Plate Storage, Dumbbell/Kettlebell<br>Storage, Ball Storage, Barbell Storage, Wall<br>Ball Target, Landmine Attachment, Vertical<br>Dumbbell Storage |
| Total Height<br>with Wall Ball<br>Target | 315.5cm / 124.2 inches<br>(Wall Ball Target Height: 82.1cm)                                                                                                   |