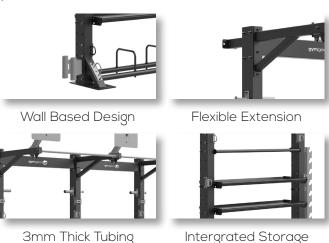

## **Functional Storage Rigs**

Unveil the ultimate fusion of practicality and organization with our cutting-edge creation! Introducing our latest innovation—a game-changing product that seamlessly blends functional training with integrated storage solutions. Prepare to elevate your fitness space with boundless possibilities! The Functional Storage rigs makes a bold statement with its distinctive design and unparalleled versatility. Not only does it provide an optimized space for functional training, but it also ingeniously incorporates storage rack functionalities. With the flexibility to connect extension modules, you have the power to expand endlessly, effortlessly creating a vast storage rack and an expansive functional training area.

## **Key Features**

| Durable Design                        | • |
|---------------------------------------|---|
| Flexible<br>Extension                 | • |
| Multiple<br>Storage<br>Configurations | • |
| Storage is<br>Intergrated             | • |
| Wall Mounted                          | • |
| Functional<br>Training +<br>Storage   | • |