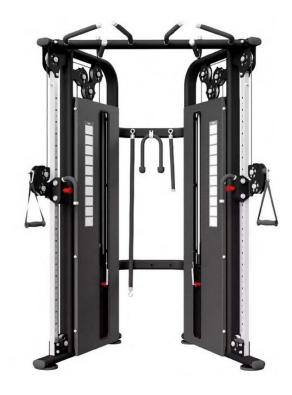

## Pro Series, Dual Adjustable Pulley (Full Shroud)

Introducing the Gym Gear Pro Series Dual Adjustable Pulley with Full Shroud – the epitome of versatility, durability, and innovation in strength training equipment. Designed for both professional athletes and fitness enthusiasts, this state-of-the-art DAP elevates your workout experience to unprecedented levels.

## **Technical Specifications**

| Rating                  | Commercial                                                                                                                  |
|-------------------------|-----------------------------------------------------------------------------------------------------------------------------|
| Shroud                  | Fully shrouded weight stacks                                                                                                |
| Weight Stack            | 2 x 100kg<br>2 x 220lbs                                                                                                     |
| Adjustments             | The adjustable pulley height allows the proper set-up of the machine and user comfort for a variety of different exercises. |
| Pulley Ration           | 2:1                                                                                                                         |
| Product Weight          | 367kg<br>809lbs                                                                                                             |
| Dimensions              | L 116cm x W 152cm x H 218cm<br>L 45.6 x W 59.8 x H 85.3 inches                                                              |
| Steel Tube<br>Thickness | 2.5mm                                                                                                                       |