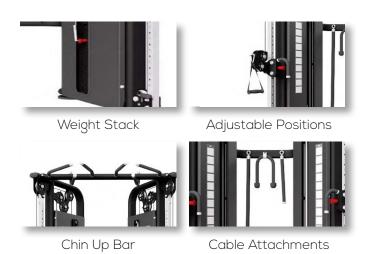

## **Key Features**

| Twin Weight Stacks                       | • |
|------------------------------------------|---|
| Adjustable Positions Per Column          | • |
| Chin Up Bar With Multiple Grip Positions | • |
| 2 x Canvas Stirup Handles                | • |
| Double Tricep Rope                       | • |
| Long Bar                                 | • |
| Short Bar                                | • |

Please note: A huge range of other cable attachments are avaliable for purchase.