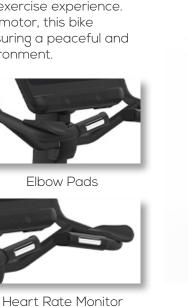

## 9 Series Upright Bike (LED Display)

The 9 Series Upright Bike boasts a refined design that seamlessly blends beauty with performance. Its reliable construction allows trainers to engage in simple yet effective workouts, while its striking appeal enhances the overall exercise experience. Featuring a robust and quiet motor, this bike enables silent movement, ensuring a peaceful and distraction-free workout environment.

| Mullti-Position<br>Handle Bars | •         |
|--------------------------------|-----------|
| Elbow Rests                    | •         |
| Slip-Resistant<br>Pedals       | •         |
| Pedal Strap                    | •         |
| Resistance<br>Level Control    | •         |
| Heart Rate                     | •         |
| Bottle Holder                  | •         |
| Colour                         | Jet Black |