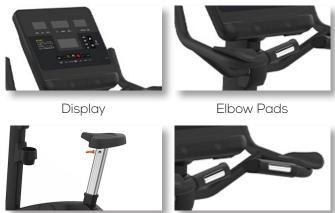

## 9 Series Upright Bike (LED Display)

The 9 Series Upright Bike boasts a refined design that seamlessly blends beauty with performance. Its reliable construction allows trainers to engage in simple yet effective workouts, while its striking appeal enhances the overall exercise experience. Featuring a robust and quiet motor, this bike enables silent movement, ensuring a peaceful and distraction-free workout environment.

Adjustable Seat **Technical Specifications** 

| Resistance<br>Level    | 40 Levels                                                        |
|------------------------|------------------------------------------------------------------|
| Flywheel               | 14kg                                                             |
| Maximum User<br>Weight | 180 kgs<br>396.8 lbs                                             |
| Machine<br>Weight      | 188 kgs<br>414.4 lbs                                             |
| Assembled Dimensions   | L 112.3 x W 67.5 x H 150.6 cm<br>L 44.2 x W 26.5 x H 59.2 inches |
| Display                | 15.6" LED                                                        |
| Power                  | Self Powered                                                     |
| Programs               | Constant Watt, Interval, Fat Burn, Cardio                        |

| Mullti-Position<br>Handle Bars | •         |
|--------------------------------|-----------|
| Elbow Rests                    | •         |
| Slip-Resistant<br>Pedals       | •         |
| Pedal Strap                    | •         |
| Resistance<br>Level Control    | •         |
| Heart Rate                     | •         |
| Bottle Holder                  | •         |
| Colour                         | Jet Black |