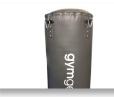

## 4ft 40kg Gym Gear Punch Bag

Are you ready to step up your gym, studio or home gym with the Gym Gear 4ft PU Punch Bag? Part of the commercial boxing range this punch bag is machine filled with a custom blend for optimum density and feel.

At 40kg in weight it's a solid bag to prevent overswinging, making it ideal for training on. The top zip closure and four webbed straps ensure secure and convenient use. It comes with the chain and swivel, so all you need is a hook or bracket to hang it on. Take your workouts to the next level with this high-quality punch bag.