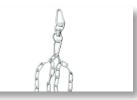

At 40kg in weight it's a solid bag to prevent overswinging, making it ideal for training on. The top zip closure and four webbed straps ensure secure and convenient use. It comes with the chain and swivel, so all you need is a hook or bracket to hang it on. Take your workouts to the next level with this high-quality punch bag.

High Quality Stiching

Chain and Swivel Included

40kg Weight