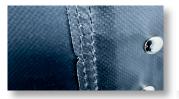

## 4ft 40kg Gym Gear Punch Bag

Are you ready to step up your gym, studio or home gym with the Gym Gear 4ft PU Punch Bag? Part of the commercial boxing range this punch bag is machine filled with a custom blend for optimum density and feel.

At 40kg in weight it's a solid bag to prevent overswinging, making it ideal for training on. The top zip closure and four webbed straps ensure secure and convenient use. It comes with the chain and swivel, so all you need is a hook or bracket to hang it on. Take your workouts to the next level with this high-quality punch bag.





High Quality Stiching



Chain and Swivel Included



40kg Weight

## High Quality PU

## **Technical Specifications**

| Rating   | Commercial  |
|----------|-------------|
| Height   | 4ft / 120cm |
| Width    | 40cm        |
| Weight   | 40kg        |
| Material | PU          |
| Colour   | Black       |
|          | 2.00.       |



## **Key Features**

| Optimum Density and Feel | • |
|--------------------------|---|
| Chain & Swivel Included  | • |
| PU Punch Bag             | • |
|                          |   |
|                          |   |
|                          |   |