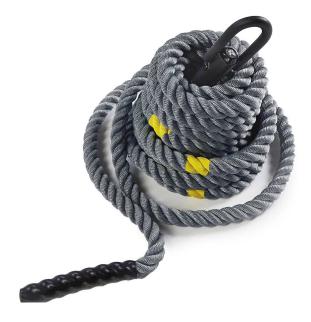

## 38mm Sled Rope (inc Hook & Karabiner / 15m in length)

Portable and easy to use anywhere, adding the sled rope to your fitness regimen will see you achieving better results in quicker time.

Easy to Attach

## **Technical Specifications**

| Rating | Commercial |
|--------|------------|
| Sizes  | 38mm       |
| Length | 15 metres  |
|        |            |

## **Key Features**

| Allows for quick attach and detachment from Sled                 | • |
|------------------------------------------------------------------|---|
| Has metre markings to track workouts                             | • |
| Spikes metabolism and burns fat                                  | • |
| Increases aerobic and anaerobic capacity                         | • |
| Increases strength and endurance                                 | • |
| Suitable for indoor and outdoor use                              | • |
| Natural Manilla rope covered with a water resistant nylon jacket | • |
| 15m in length                                                    | • |
|                                                                  |   |