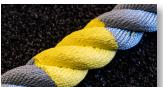

## 38mm Sled Rope (inc Hook & Karabiner / 15m in length)

Portable and easy to use anywhere, adding the sled rope to your fitness regimen will see you achieving better results in quicker time.



Easy to Attach



Metre Markings



## **Technical Specifications**

| Rating | Commercial |
|--------|------------|
| Sizes  | 38mm       |
| Length | 15 metres  |
|        |            |

## **Key Features**

| Allows for quick attach and detachment from Sled                 | • |
|------------------------------------------------------------------|---|
| Has metre markings to track workouts                             | • |
| Spikes metabolism and burns fat                                  | • |
| Increases aerobic and anaerobic capacity                         | • |
| Increases strength and endurance                                 | • |
| Suitable for indoor and outdoor use                              | • |
| Natural Manilla rope covered with a water resistant nylon jacket | • |
| 15m in length